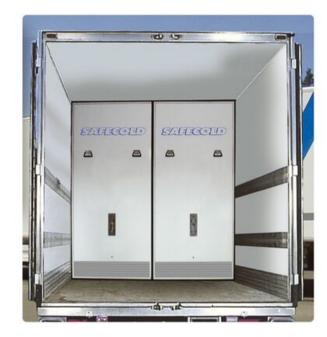

## SafeCold partition walls

## SafeCold partition wall

- made out of hard material, the lightweight wall is easy and fast to attach and move
- by using different width walls different size areas can be isolated
- material is easy to clean
- wall thickness 40 mm
- gas spring mechanism enables very fast moving and handling
- removable handle
- prepared according to customer's dimensions as 2- or 3-piece
- delivery time 3-4 weeks