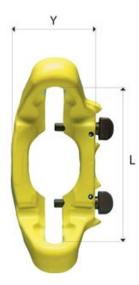

Safety factor: 4:1 Класс: 10

| Код товара  | Код       | WLL<br>ton | L<br>mm | X<br>mm | Y<br>mm | Bec<br>kg |
|-------------|-----------|------------|---------|---------|---------|-----------|
| LYKA1008MIG | MIG- 8-10 | 2,6        | 95      | 50      | 60      | 0,6       |
| LYKA1010MIG | MIG-10-10 | 4          | 125     | 70      | 77      | 1         |
| LYKA1013MIG | MIG-13-10 | 6,8        | 150     | 90      | 80      | 2,5       |

## Blueprint