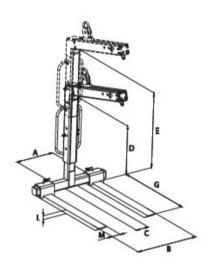

Marking: According to standard, CE-marked

Standard: EN 13155

Safety factor: 3:1

| Код товара | WLL<br>ton | Height<br>m | A<br>mm | B<br>mm | C<br>mm | D<br>mm | E<br>mm | G<br>mm | L<br>mm | M<br>mm | Bec<br>kg | Delivery time |
|------------|------------|-------------|---------|---------|---------|---------|---------|---------|---------|---------|-----------|---------------|
| NOH1500SB  | 1,5        | 1,64        | 950     | 1 000   | 400     | 1 100   | 1 640   | 1 000   | 30      | 90      | 140       | -             |
| NOH2000SB  | 2          | 1,64        | 950     | 1 000   | 400     | 1 100   | 1 640   | 1 000   | 35      | 100     | 170       | 0             |

## Blueprint