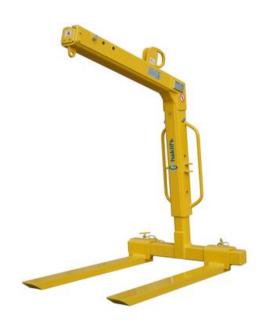

## **Product information**

For handling of standard pallets from the long side. Thanks to the spring-loaded lifting eye, the pallet fork is self-balancing, which means that the forks are always horizontal, regardless of whether the pallet fork is empty or loaded. Equipped with adjustable forks.