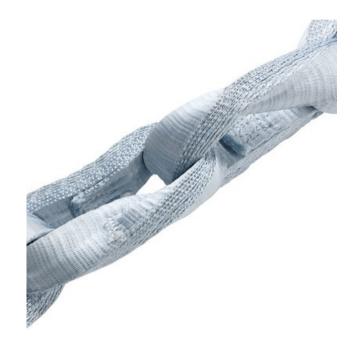

## **Product information**

Green Pin Tycan<sup>®</sup> Lashing Chain has been created from the world's strongest man-made fibre, and is a link chain that has all the performance and flexibility of steel chain but is a fraction of the weight. It is extremely safe to use, non-corrosive, non-conductive and completely waterproof.

- Soft and eight times lighter than steel
- Extremely strong, made from Dyneema<sup>®</sup>
- Safer for staff
- Minimizes damage to vulnerable cargo
- Next generation lashing equipment
- Floats on water