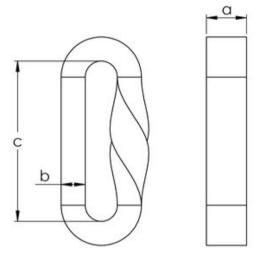

| Код товара | LC<br>kN | Link size<br>mm | Elongation at MBL | Links per meter | a<br>mm | b<br>mm | c<br>mm | Bec<br>kg/m | Delivery time |
|------------|----------|-----------------|-------------------|-----------------|---------|---------|---------|-------------|---------------|
| SID1525    | 98,1     | 15x25           | 5 %               | 10              | 25      | 15      | 100     | 0,58        | 0             |