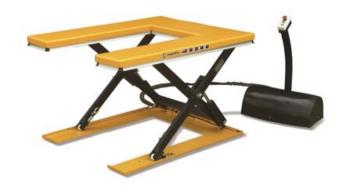

## **U-shaped lifting tables / working platforms**

## **Product information**

- for installation, repairs, packaging etc.
- pallet can be set on top of the lifting
- table by means of a hand pallet truck
- operating voltage 3-phase /
- 380-400 V / 50 Hz
- 24 V control device (end of a cable)
- with lifting and lowering functions as
- well as emergency stop
- equipped with overload protection
- in case of hydraulic hose leakage a safety valve will stop the table from lowering
- delivered completely assembled
- without electric plug
- IP54