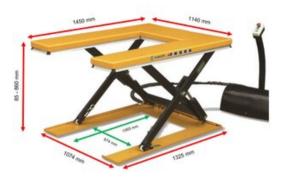

Marking: CE-marked

| Код товара | Lifting times | Min height<br>mm | Max height<br>mm | A<br>mm | B<br>mm | C<br>mm | L<br>mm | W<br>mm | Bec<br>kg | Delivery time |
|------------|---------------|------------------|------------------|---------|---------|---------|---------|---------|-----------|---------------|
| NOSP1000HU | 25-35         | 85               | 860              | 280     | 1 080   | 580     | 1 450   | 1 140   | 280       | 0             |

## Blueprint