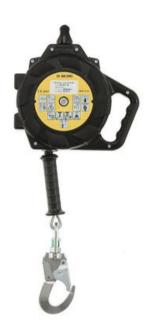

## Fall Arrester CR 250V with Steel Wire Rope

## **Product information**

- only for vertical working
- retractable arrester with locking mechanism and automatic fastening wire rope rewind
- shockproof and light plastic cover
- safety connector with swivel and falling indicator
- brake system with energy absorber
- separate energy absorber is not required
- body dimensions: 270 x 260 x 90 mm

Marking: According to standard, CE-marked

Standard: EN 360

| Код товара | Max. number of persons | Длина м<br>т | Rope Ø<br>mm | Max user weight<br>kg | Bec<br>kg | Delivery time |
|------------|------------------------|--------------|--------------|-----------------------|-----------|---------------|
| CR25015V   | 1                      | 15           | 4            | 140                   | 4,9       | 0             |