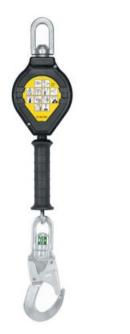

## Fall Arrester CR030 with Steel Wire Rope

## **Product information**

- retractable arrester with locking mechanism and automatic fastening wire rope rewind
- shockproof and light plastic cover
- overall length 3,0 m
- energy absorber NOT included

Marking: According to standard, CE-marked Standard: EN 360

| Код товара | Max. number of<br>persons | Длина м<br>m | Rope Ø<br>mm | Max user weight<br>kg | Bec<br>kg | Delivery time |
|------------|---------------------------|--------------|--------------|-----------------------|-----------|---------------|
| CR030      | 1                         | 3            | 4            | 140                   | 1,75      | 0             |