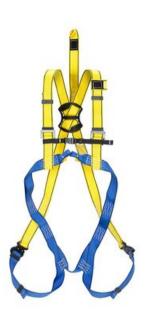

Chest anchoring Rear / dorsal D-ring

## **Product information**

General: Full body harness is made of pieces of polyamide/polyester webbing which are sewn and connected by metal buckles. This configuration guarantee full safety and comfort work. back attaching buckle - for attaching fall arrest system;

front attaching loops - for attaching fall arrest system; connecting and quick release buckles - for comfort wearing and using of harness. The harness is manufactured in two sizes

universal: M-XL extra large: XXL