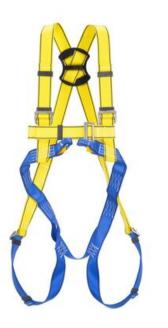

## Harness P-30

## Product information

Full body harness is made of pieces of polyamide/polyester webbing which are sewn and connected by metal buckles. This configuration guarantee full safety and comfort work. back attaching buckle - for attaching fall arrest system; front attaching loops - for attaching fall arrest system; connecting and adjusting buckles - for comfort wearing and using of harness.