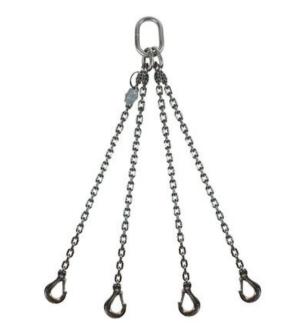

## Stainless steel chain sling 4-legs with latch hooks

## **Product information**

4-legs Stainless steel chain sling assembly equipped with safety hooks. Alternative ends are also available, e.g. foundry hooks, shackles etc. Slings are equipped with a load plate.