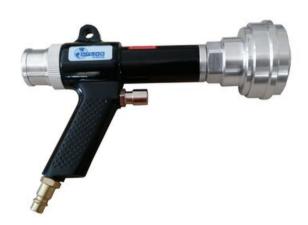

## Inflator guns for stevedore bags

## **Product information**

Inflator guns have a special made nozzle which inserts open air to the compressed air thus making it significantly faster to fill up the stevedore bags. Due to this the compressor will be less strained. Two model with aluminum and plastic nozzles.

Type Product code

Plastic nozzle MATRG-P6

Aluminum nozzle MATRGP6ALU

Spare part, aluminum MATRGnozzle P603ALU

Spare part, plastic nozzle MATRG-P603

| Код товара    | Delivery time |
|---------------|---------------|
| MATRG-P6      | 0             |
| MATRG-P603    | 0             |
| MATRG-P603ALU | 0             |
| MATRG-P6ALU   | 0             |