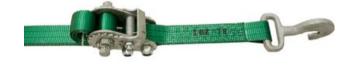

## **Product information**

High quality lashing system /ratchet tie down for lashing super heavy items on ships and carriages etc. Forged hooks as standard end fittings.

All lashing systems available as 1- or 2-part models, also in dimensions and with end fittings of customer's choice. Manufactured in our own sewing shop in Finland. All Haklift lashing systems are in accordance with the new EU standard EN 12195-2 including LC values! In the EU region a term LASHING CAPACITY (LC) is in effect.

Marking: According to standard

**Standard:** EN 12195-2

| Код товара | LC<br>daN | MBL<br>ton | Band width<br>mm | Design | Fitting       | Длина м   |
|------------|-----------|------------|------------------|--------|---------------|-----------|
| SV150252   | 5 800     | 15         | 60               | 2-part | Forged C-hook | 0,5 + 2,0 |