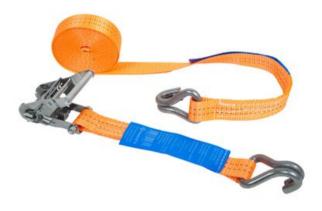

## Lashing system 35 mm / LC 1000 daN / 6 m / stainless steel

39 55

High quality stainless steel lashing system /ratchet tie down for light lashing in trailers, vans racks etc.

All lashing systems available as 1- or 2-part models, also in dimensions and with end fittings of customer's choice. Manufactured in our own sewing shop in Finland. All Haklift lashing systems are in accordance with the new EU standard EN 12195-2 including LC values! In the EU region a term LASHING CAPACITY (LC) is in effect.

Marking: According to standard Standard: EN 12195-2

| Код товара | LC<br>daN | MBL<br>ton | Band width<br>mm | Design | Fitting                    | Длина м   | Packing | Delivery time |
|------------|-----------|------------|------------------|--------|----------------------------|-----------|---------|---------------|
| SV150062R  | 1 000     | 2          | 35               | 2-part | Stainless wire hook double | 0,5 + 5,5 | 20      | 0             |