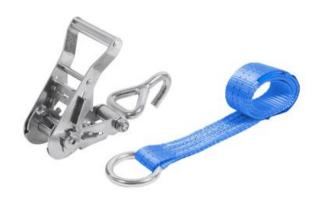

## Car lashing system 35 mm / LC 1000 daN / 3,1 m

## **Product information**

- for lashing a car onto a car trailer
- lashing from the car wheels

All lashing systems available as in dimensions and with end fittings of customer's choice. Manufactured in our own sewing shop in Finland. All Haklift lashing systems are in accordance with the new EU standard EN 12195-2 including LC values! In the EU region a term LASHING CAPACITY (LC) is in effect.

Marking: According to standard

Standard: EN 12195-2

| Код товара | LC<br>daN | MBL | Band width<br>mm | Design | Длина м | Packing | Delivery time |
|------------|-----------|-----|------------------|--------|---------|---------|---------------|
| SVAU150032 | 1 000     | 3   | 35               | 2-part | 3,2     | 20      | 0             |