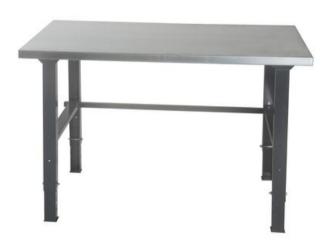

## Work tables with steel plate

## Product information

Very steady and heavy worktable. Surface material 2.0 mm galvanized sheet iron. The legs support the steel profile, powder coated dark grey. Delivered in parts. Mounting supplies are included in the delivery.