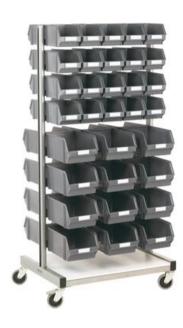

## Two-sided storage stand with wheels

## **Product information**

- product contains a grey powder coated steel structure and 8 aluminium box rails in both sides
- equipped with a lower level and wheels
- one rail loading capacity is 15 kg
- stand loading capacity is 150 kg
- stacking bins to be ordered separately, see the product codes in the technical section
- stacking bins raw material environmental-friendly 100 % recycled polypropylene, heat resistance -20 - (+)75 °C, resistant to oils, most acids, alkalis and solvents