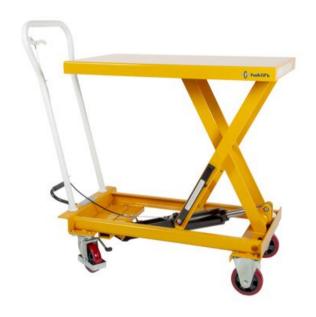

## Product information

Movable hydraulic table truck that is lifted by pumping a hydraulic foot pedal. Equipped wit rear wheel locking. Very suitable for assembly industry, installation and repair work etc.

Marking: CE-marked

| Код товара | Platform size<br>mm | Platform height<br>mm | Max load<br>kg | B<br>mm | C<br>mm | h<br>mm | Bec<br>kg | Delivery time |
|------------|---------------------|-----------------------|----------------|---------|---------|---------|-----------|---------------|
| NOSP250    | 852 x 502           | 330-910               | 300            | 500     | 1 010   | 1 100   | 74        | 0             |
| NOSP500    | 852 x 502           | 390-910               | 500            | 520     | 1 185   | 1 130   | 81        | 0             |