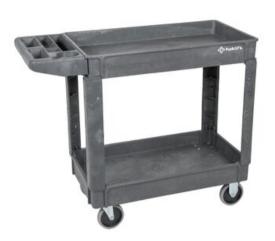

## Plastic platform hand truck 250 kg

## **Product information**

Light and sturdy pallet truck made of strong plastic. The pallet truck has two durable shelf levels and small compartments on upper level. The trolley is suitable as a unloading platform and for transporting various products. The multi-purpose and easy-to-move flatbed trolley is suitable for many different uses.