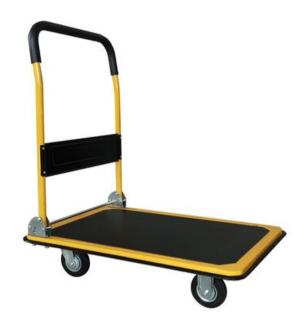

## Platform hand truck 300 kg

## **Product information**

Equipped with push handles that can be folded under the level and solid rubber wheels.

A practical and convenient pallet truck for transporting light goods. The platform hand truck is equipped with solid rubber wheels and a handle that folds to the level of the platform to save space.

| Код товара | Wheel size<br>mm | Max load<br>kg | Total height<br>mm | Dimensions<br>mm            | Bec<br>kg | Delivery time |
|------------|------------------|----------------|--------------------|-----------------------------|-----------|---------------|
| LAV300     | 135              | 300            | 870                | 900 (L) x 600 (W) x 190 (H) | 13        | 0             |