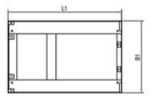

Marking: According to standard, CE-marked Standard: EN 1570

| Код товара | Max load<br>kg | L<br>mm | B<br>mm | L1<br>mm | B1<br>mm | H<br>mm    | Bec<br>kg | Delivery time |
|------------|----------------|---------|---------|----------|----------|------------|-----------|---------------|
| NOSP1000H  | 1 000          | 1 300   | 820     | 1 266    | 680      | 205 - 990  | 160       | 0             |
| NOSP2000H  | 2 000          | 1 600   | 1 000   | 1 255    | 785      | 230 - 1000 | 268       | 0             |
| NOSP4000H  | 4 000          | 2 000   | 1 200   | 1 600    | 930      | 240 - 1050 | 405       | 0             |

## Blueprint