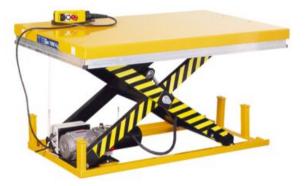

## Product information

For installation, repairs, packaging etc. Operating voltage 3-phase /380-400 V/50 Hz. Control device (cable) with lifting and lowering functions, as well as emergency stop. Equipped with a protection frame, which prevents the table from lowering, if something gets in between the plates. Electromagnetic valve, the table can not be lowered (it will stop), if a hose breaks. Delivered completely assembled without plug.