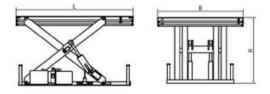

Marking: According to standard, CE-marked Standard: EN 1570

| Код товара | Max load<br>kg | L<br>mm | B<br>mm | L1<br>mm | B1<br>mm | H<br>mm    | Bec<br>kg | Delivery time |
|------------|----------------|---------|---------|----------|----------|------------|-----------|---------------|
| NOSP1000H  | 1 000          | 1 300   | 820     | 1 266    | 680      | 205 - 990  | 160       | 0             |
| NOSP2000H  | 2 000          | 1 600   | 1 000   | 1 255    | 785      | 230 - 1000 | 268       | 0             |
| NOSP4000H  | 4 000          | 2 000   | 1 200   | 1 600    | 930      | 240 - 1050 | 405       | 0             |

## Blueprint