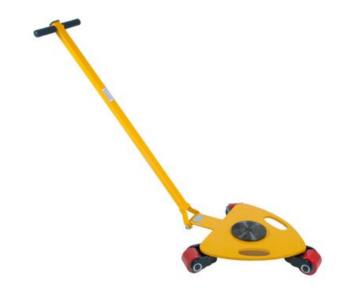

## Cargo trolleys with drawbar and turnable wheels

## Product information

For moving machines and equipment. Fixed pull rod, which enables easy moving of the items. Equipped with turnable base and all wheels turn 360°. Note! Only for indoor use on flat and clean surface!

Marking: CE-marked

| Код товара | Max load<br>kg | Dimensions<br>L x W x H mm | Turn table<br>mm | Bec<br>kg | Delivery time |
|------------|----------------|----------------------------|------------------|-----------|---------------|
| SIALU2PYO  | 2 000          | 621 x 450 x 110            | 150              | 21        | 0             |
| SIALU4PYO  | 4 000          | 698 x 522 x 110            | 200              | 35        | 0             |