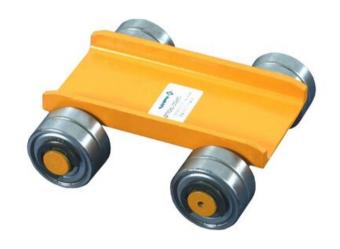

## Cargo trolleys with iron wheels

## **Product information**

For moving machines and equipment. Permanently lubricated metal wheels. Groove in the centre of the wagon for, for example, a wooden or metal beam, (width 84mm), which allows joining several wagons. Note only for indoor use on flat and clean surface.

Marking: CE-marked

| Код товара | Base dimensions<br>mm | Max load<br>kg | Dimensions<br>L x W x H mm | Bec<br>kg | Delivery time |
|------------|-----------------------|----------------|----------------------------|-----------|---------------|
| SIALU15    | 100 x 200             | 1 500          | 200 x 185 x 67             | 5         | 0             |