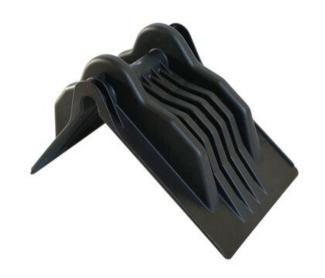

## **Product information**

Extra robust corner protector which endures high forces and is ready in 90° angle. Inner structure protects and prevents pressure from being targeted to the corner of the work piece. Made from durable and flexible material which allows bending, it will maintain its shape and does not crack in temperatures -25 - (+)50 °C. Side covers prevent the band from moving.