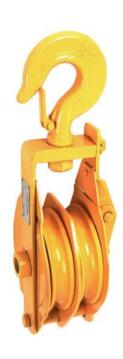

## Snatch Block 2 wheels with hook 3 - 5 t

## Product information

2 wheels Snatch block intended for general lifting purposes. Can also be used for pulling. Side opening snatch block for wire rope with hook ends. Equipped with slide bearings, with grease nipple or apertur.

Marking: CE-marked

Safety factor: 4:1

| Код товара | Rope Ø range<br>mm | WLL<br>ton | Длина мм | Wheel size<br>mm | Bec<br>kg | Delivery time |
|------------|--------------------|------------|----------|------------------|-----------|---------------|
| VAP40200K2 | 22                 | 4          | 480      | 200              | 18        | 0             |
| VAP50250K2 | 25                 | 5          | 585      | 250              | 27        | 0             |