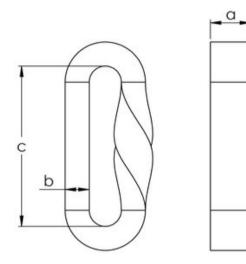

## Marking: CE-marked

Safety factor: 4:1

| Код товара | WLL<br>ton | Link size<br>mm | Layers | Elongation at MBL | Links per meter | a<br>mm | b<br>mm | c<br>mm | Bec<br>kg/m |
|------------|------------|-----------------|--------|-------------------|-----------------|---------|---------|---------|-------------|
| DNK2.6     | 2,6        | 11x15           | 6      | 5%                | 10              | 15      | 11      | 100     | 0,32        |
| DNK4       | 4          | 11x20           | 6      | 5%                | 10              | 20      | 11      | 100     | 0,47        |
| DNK5       | 5          | 15x25           | 8      | 5%                | 10              | 25      | 15      | 100     | 0,58        |
| DNK6.8     | 6,8        | 13x30           | 7      | 5%                | 8               | 30      | 13      | 125     | 0,75        |