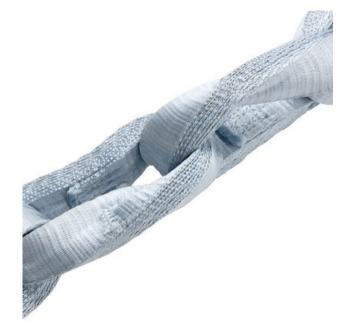

## Lifting Chain Tycan®

## Product information

Green Pin Tycan® Lifting Chain has been created from the world's strongest man-made fibre, and is a link chain that has all the performance and flexibility of steel chain but is a fraction of the weight. It is extremely safe to use, non-corrosive, non-conductive and completely waterproof. In fact, it even floats!

- Soft and eight times lighter than steel
- Extremely strong, made from Dyneema®
- Safer for staff
- Minimizes damage to vulnerable cargo
- Next generation lifting equipment
- Floats on water