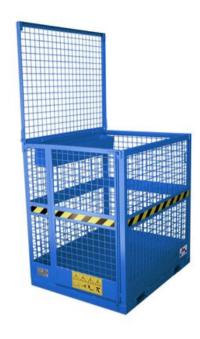

## Man basket for forklift

## **Product information**

Rapid attachment to forklift's forks. Springloaded locking of the door. Equipped with 2 pcs of attachment points for safety harnesses and tool box. Safety fence can be folded down.

- Dimensions 1000x1000x2150h
- Useful inner height: 1100 mm
- Height from bottom when closed: 1220 mm
- Height from bottom when the top is open: 2150 mm
- The forklift pocket size 174 x 54 mm

Marking: CE-marked