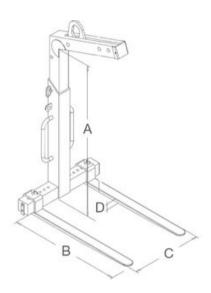

Marking: According to standard, CE-marked

Standard: EN 13155

Safety factor: 3:1

| Код товара | WLL<br>ton | Height<br>m | A<br>mm   | B<br>mm | C<br>mm | D<br>mm | Bec<br>kg | Delivery time |
|------------|------------|-------------|-----------|---------|---------|---------|-----------|---------------|
| NOH1500S   | 1,5        | 2           | 1300-2000 | 1 000   | 350-900 | 40      | 165       | 0             |
| NOH3000S   | 3          | 2           | 1300-2000 | 1 000   | 450-900 | 50      | 280       | 0             |

## Blueprint