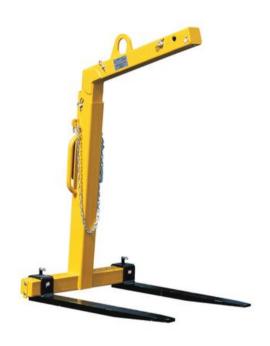

## **Crane forks with adjustable forks**

## **Product information**

For handling of standard pallets from the long side. Thanks to the spring-loaded lifting eye, the pallet fork is self-balancing, which means that the forks are always horizontal, regardless of whether the pallet fork is empty or loaded.