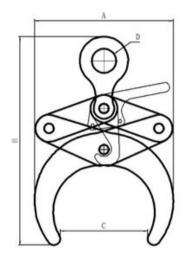

| Код товара | WLL<br>ton | Jaw width<br>mm | A<br>mm | B<br>mm | C<br>mm | D<br>mm | Bec<br>kg | Delivery time |
|------------|------------|-----------------|---------|---------|---------|---------|-----------|---------------|
| TARPA20    | 2          | 80-130          | 250     | 375     | 160     | 45      | 16        | 0             |
| TARPA30    | 3          | 120-200         | 357     | 536     | 220     | 60      | 32        | 0             |
| TARPA50    | 5          | 200-320         | 570     | 750     | 340     | 80      | 104       | 0             |

## Blueprint