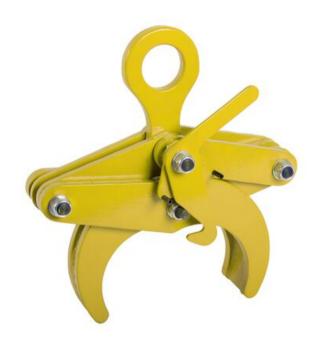

## Product information

Suitable for pipes, bars, etc. that are made of different kinds of materials. For short pieces individually, for long pieces in pairs with a lifting beam.

Marking: CE-marked

Safety factor: 4:1