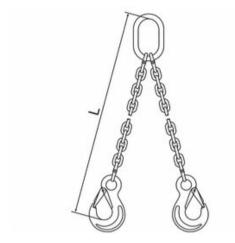

## Chain sling 1-leg with latch hook and grab hook, grade 80

**Product information** 

1-Leg chain sling assembly equipped with latch hook and grab hook. Alternative ends are also available, e.g. foundry hooks, shackles etc. Slings are equipped with a load plate.

The L-dimension is measured from the inside of the top of the master ring to the inside of the bottom of the hook.

Marking: According to standard, CE-marked Standard: EN 818-4

Safety factor: 4:1 Класс: 8