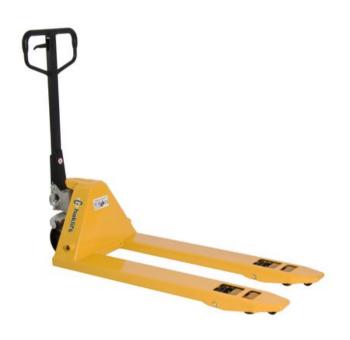

## Hand pallet truck 3500 kg

## Product information

High quality pallet truck with quick lift, equipped with tandem wheels in front and it's light to push and move. 210° turning angle enables easy moving and maintenance free hydraulics unit ensures care-free use. Auxiliary wheels in front of the bogies help getting under the pallets and speed up the work.

## WHEEL ALTERNATIVES:

**Vulkolla**: Quiet and light to push (standard wheels) **Steel**: Durable metal structure and light to push

Haklift has Finland's largest selection of hand pallet trucks of different types directly from stock.