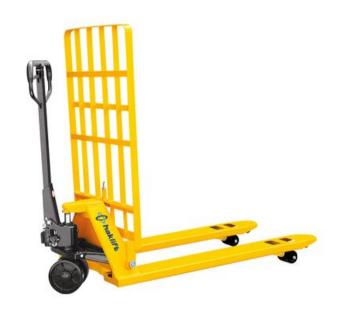

## Hand pallet truck 2500 kg with load support

## **Product information**

High quality hand pallet truck. Equipped with net load support. Bogie wheels in front and turning angle 210°.