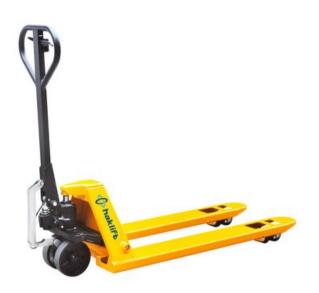

## Hand pallet truck 2500 kg with mechanical assistance

## **Product information**

High quality hand pallet truck equipped with a mechanical support. Pallet truck with a full load can be easily moved by pumping the handle. Support is also equipped with a brake which keeps the pallet truck in place on a slanted surface, thus making it possible to move a heavy load on inclined ramps and over small thresholds with small force. Support can be disabled via a switch (on the handle) after which the pallet truck operates normally. Bogie wheels in front and turning angle 210°.

Marking: CE-marked

| Код товара  | WLL<br>ton | Width of forks<br>mm | Lenght of forks<br>mm | Minimum height of fork<br>mm | Max. lifting height<br>mm | Bec<br>kg | Delivery time |
|-------------|------------|----------------------|-----------------------|------------------------------|---------------------------|-----------|---------------|
| HAVA2500MEK | 2,5        | 550                  | 1 150                 | 85                           | 200                       | 65        | 0             |