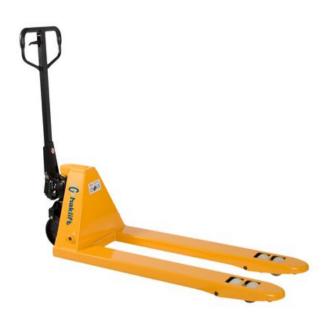

## Hand pallet truck 5000 kg

## Product information

High quality pallet truck with quick lift, equipped with tandem wheels in front and it's light to push and move. 180° turning angle and maintenance free hydraulics unit ensures care-free use.

Haklift has Finland's largest selection of hand pallet trucks of different types directly from stock.

Marking: CE-marked

| Код товара | WLL<br>ton | Width of forks<br>mm | Lenght of forks<br>mm | Minimum height of fork<br>mm | Max. lifting height<br>m | Bec<br>kg | Delivery time |
|------------|------------|----------------------|-----------------------|------------------------------|--------------------------|-----------|---------------|
| HAVA5000   | 5          | 550                  | 1 150                 | 100                          | 0,207                    | 97        | 0             |