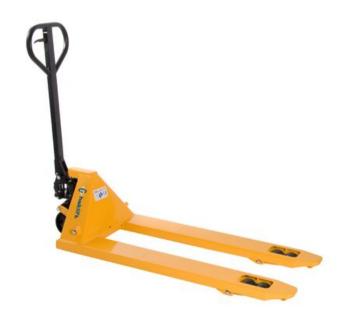

## Hand pallet truck 2000 kg

## **Product information**

High quality pallet truck, equipped with tandem wheels in front and it's light to push and move. 190° turning angle enables easy moving and maintenance free hydraulics unit ensures care-free use. Auxiliary wheels in front of the bogies help getting under the pallets and speed up the work.

Haklift has Finland's largest selection of hand pallet trucks of different types directly from stock.

Marking: CE-marked

| Код товара | WLL<br>ton | Width of forks<br>mm | Lenght of forks<br>mm | Minimum height of fork<br>mm | Max. lifting height<br>m | Bec<br>kg | Delivery time |
|------------|------------|----------------------|-----------------------|------------------------------|--------------------------|-----------|---------------|
| HAVA2000   | 2          | 550                  | 1 150                 | 85                           | 0,2                      | 55        | 0             |