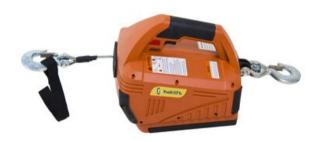

## Battery operated electric wire hoist for lifting and pulling 24 V

## **Product information**

Light and easy to operate electrical winch for pulling and lifting. Stepless power control. Equipped with latch hook and overload indicator. 2 x powerfull 24V NiMh batteries and charger.

Note! Cable operating length 3,4 m

Marking: CE-marked

| Код товара | WLL<br>ton | Operation voltage (V) | Cable length<br>m | Hoist motor kW | Type of battery | Bec<br>kg | Delivery time |
|------------|------------|-----------------------|-------------------|----------------|-----------------|-----------|---------------|
| VANOS450A  | 0,45       | 24                    | 4,6               | 0,75           | 2500 mAh        | 9,7       | 0             |