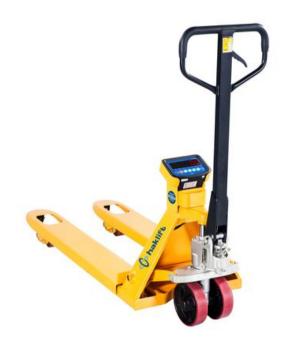

## Pallet truck with scale 2500 kg

## **Product information**

Accuracy of the display unit is 0,5 kg with large liquid crystal display with tare. Equipped with four sensors allowing weighing of individual packages as well. Automatic power off function saves the battery. 210° turning angle enables easy moving and the maintenance-free hydraulics unit ensures care-free use.

Auxiliary wheels in front of and behind the bogies help getting under the pallets and speed up the work.

Marking: CE-marked

| Код товара | WLL<br>ton | Width of forks<br>mm | Length of forks<br>mm | Minimum height of fork<br>mm | Max. lifting height<br>mm | Bec<br>kg | Delivery time |
|------------|------------|----------------------|-----------------------|------------------------------|---------------------------|-----------|---------------|
| HAVA2500V  | 2,5        | 540                  | 1 150                 | 75                           | 200                       | 105       | 0             |