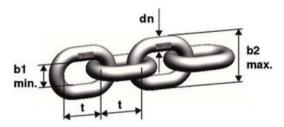

Material: 1.4404 (AISI 316L).

Marking: According to standard

Finish: Brightly polished.

Standard: EN 818-2

Safety factor: 4:1

Grade: 6

| Part code | Chain diameter<br>mm | WLL<br>ton | Min. breaking force<br>kN | Model    | b1 min. | b2 max. | dn<br>mm | t<br>mm | Weight<br>kg/m | Delivery time<br>days |
|-----------|----------------------|------------|---------------------------|----------|---------|---------|----------|---------|----------------|-----------------------|
| NKHK6     | 6                    | 0.9        | 37.5                      | WOX 6-6  | 8       | 21.5    | 6        | 18      | 0.88           | 1                     |
| NKHK8     | 8                    | 1.6        | 63                        | WOX 8-6  | 10.8    | 28.6    | 8        | 24      | 1.53           | 1                     |
| NKHK10    | 10                   | 2.5        | 100                       | WOX 10-6 | 13.5    | 36      | 10       | 30      | 2.4            | 1                     |
| NKHK13    | 13                   | 4.25       | 170                       | WOX 13-6 | 17.5    | 46.8    | 13       | 39      | 4.05           | 1                     |

## Blueprint