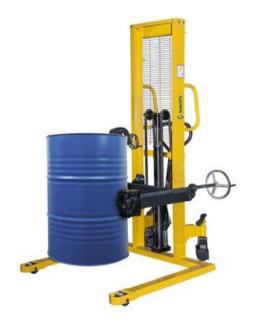

## Drum stacker with tilt function 350 kg

## **Product information**

The drum lifter is designed for lifting and tilting of 200-litre steel drums. Excellent tool for emptying and stacking drums. Safe and simple lifter with a foot pedal.

The drum tilt is operated with a manually operated crank.

- Distance between support legs = 870 mm.
- Fork wheel Ø mm: 74x70 Nylon
- Steering wheel Ø mm: 180 Nylon

| Part Code  | WLL  | Length | Height | Width | Capacity | Max. lifting height | Weight |
|------------|------|--------|--------|-------|----------|---------------------|--------|
|            | ton  | mm     | mm     | mm    | kg       | mm                  | kg     |
| TYNNPIK350 | 0.35 | 1,240  | 2,020  | 1,070 | 350      | 1,400               | 155    |