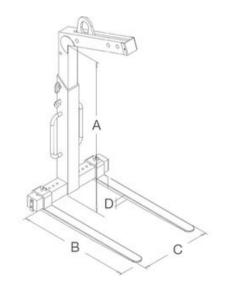

Material: Beam and plate of high-strength structural steel Finish: Hot dip galvanized

| Part code  | WLL<br>ton | A mm      | B mm  | C mm    | D<br>mm | Weight<br>kg | Delivery time<br>days |
|------------|------------|-----------|-------|---------|---------|--------------|-----------------------|
| NOH1500SKS | 1.5        | 1300-2000 | 1,000 | 350-900 | 40      | 142          | 1                     |
| NOH3000SKS | 3          | 1300-2000 | 1,000 | 450-900 | 50      | 260          | 1                     |

## Blueprint