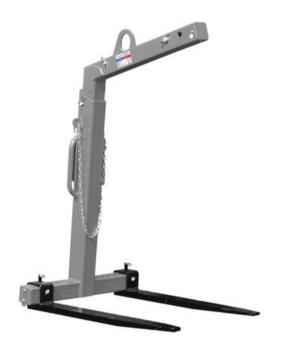

# Hot dip galvanized crane forks with adjustable forks

#### Product information

For handling of standard pallets from the long side. Thanks to the spring-loaded lifting eye, the pallet fork is self-balancing, which means that the forks are always horizontal, regardless of whether the pallet fork is empty or loaded.