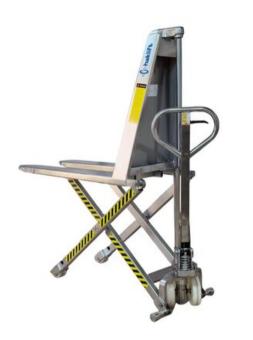

## **Stainless steel high lift pallet truck**

**Product information** 

Stainless steel AISI 304 high lift pallet truck raises the platform to a height of 800 mm. Convenient for the assembly industry, dispatching, etc. Equipped with nylon wheels and 210° turning angle.

Features: Wheels: nylon Material: Stainless steel AISI 304

| Part code   | WLL | Width of forks | Length of forks | Minimum height of fork | Max. lifting height | Weight | Delivery time |
|-------------|-----|----------------|-----------------|------------------------|---------------------|--------|---------------|
|             | ton | mm             | mm              | mm                     | mm                  | kg     | days          |
| HAVA1SAKSIR | 1   | 540            | 1,150           | 85                     | 800                 | 120    | 14            |