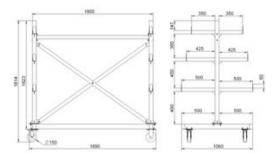

for storing pieces. There are three layers per side, and the upper surface of the platform can be used for storage. The ends of the cantilevers have stop tabs to prevent the pieces from rotating and falling off the shelf. The shelf is equipped with Ø 150 mm PU wheels (two fixed and two turnable with integrated braking mechanism).

• Total load capacity: 2000 kg

Load capacity of cantilever pair: 330 kg
 Carrying capacity single cantilever: 165 kg

• Number of cantilevers: 12

Material: Welded steel
Finish: Electro galvanized

Note: Joining of frame elements with bolted fixings

| Part code | Capacity | Weight | Delivery time |
|-----------|----------|--------|---------------|
|           | kg       | kg     | days          |
| VHUL2000  | 2,000    | 112    | 1             |

## Blueprint