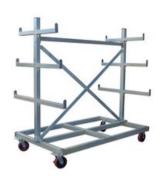

## **Product information**

The moveable 2-sided cantilever rack is designed for convenient and safe storage and transport of long items such as pipes and beams. The sturdy construction allows for stable operation. The shelf keeps materials organised and close to the work area. The uprights are equipped with top-down, layered cantilevers on both sides, which can be used for storing pieces. There are three layers per side, and the upper surface of the platform can be used for storage. The ends of the cantilevers have stop tabs to prevent the pieces from rotating and falling off the shelf. The shelf is equipped with Ø 150 mm PU wheels (two fixed and two turnable with integrated braking mechanism).

• Total load capacity: 2000 kg

Load capacity of cantilever pair: 330 kg
 Carrying capacity single cantilever: 165 kg

• Number of cantilevers: 12

Material: Welded steel
Finish: Electro galvanized

Note: Joining of frame elements with bolted fixings