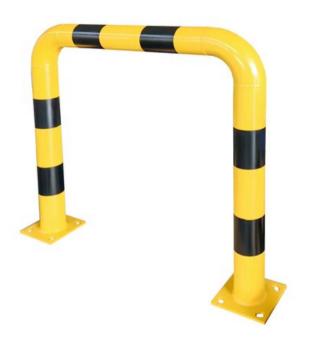

## **Product information**

Durable crash and collision guards provide effective protection for machinery, equipment, shelving and storage goods. The bollards are made of strong, welded steel tube. It is also ideal for delimiting loading docks and unloading areas and for separating different departments or areas. The bollards can be freely combined, allowing for flexible delineation of traffic lanes and flexible organisation of areas according to needs. Bolted to the floor.

Material: Steel

Finish: Painted yellow/black

Note: Does not include mounting accessories/bolts

| Part code | Code    | Length<br>mm | Height<br>mm | Thickness of material mm | Diameter<br>mm | Weight<br>kg | Delivery time<br>days |
|-----------|---------|--------------|--------------|--------------------------|----------------|--------------|-----------------------|
| TSP915    | TSP915  | -            | 915          | 3                        | 114            | 12           | 1                     |
| TSK1086   | TSK1086 | 1,222        | 1,086        | 3                        | 114            | 30           | 1                     |