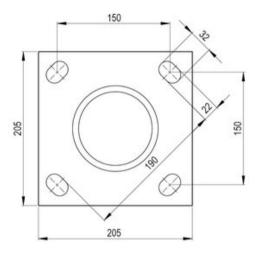

combined, allowing for flexible delineation of traffic lanes and flexible organisation of areas according to needs. Bolted to the floor.

Material: Steel

Finish: Painted yellow/black

Note: Does not include mounting accessories/bolts

| Part code | Code    | Length<br>mm | Height<br>mm | Thickness of material mm | Diameter<br>mm | Weight<br>kg | Delivery time<br>days |
|-----------|---------|--------------|--------------|--------------------------|----------------|--------------|-----------------------|
| TSP915    | TSP915  | -            | 915          | 3                        | 114            | 12           | 1                     |
| TSK1086   | TSK1086 | 1,222        | 1,086        | 3                        | 114            | 30           | 1                     |

## Blueprint