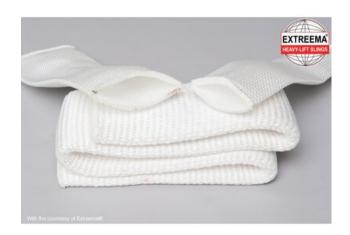

With Extreema® protection roundslings and webbing slings have a significant longer life span and they will make your working conditions a lot safer.

Extreema® EP-XL & XXL sizes are the perfect solution to protect your sling in contact with sharp edges. Can be delivered in various dimensions. The color is white.

Extreema® EP-XL & XXL sizes have the highest abrasion resistance of any fiber, excellent dynamic toughness, flex fatigue resistance and very low elongation. The protection has superior cut, puncture and tear resistance.

## Features Extreema® EP-XL & XXL protection:

- · High cut resistance
- High tear resistance
- · High abrasion resistance
- Good resistance to chemicals
- . Does not take up water

Material: 100 % Dyneema®