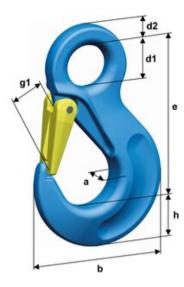

Warning: Not to be heat-treated.

Safety factor: 4:1 Grade: 12

| Part code  | Code     | WLL<br>ton | LC<br>kN | a<br>mm | b<br>mm | d1<br>mm | d2<br>mm | e<br>mm | g1<br>mm | h<br>mm | Weight<br>kg |
|------------|----------|------------|----------|---------|---------|----------|----------|---------|----------|---------|--------------|
| SALKA128P  | HSWP 7/8 | 3          | 60       | 19      | 88      | 25       | 11       | 106     | 26       | 27      | 0.65         |
| SALKA1210P | HSWP 10  | 5          | 100      | 26      | 108     | 34       | 16       | 131     | 31       | 33      | 1.29         |
| SALKA1213P | HSWP 13  | 8          | 160      | 33      | 132     | 43       | 19       | 164     | 39       | 43      | 2.43         |