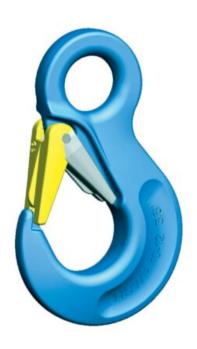

## **Product information**

This eye sling hook is ideally suited for the pewag winner pro Connex system. It is universally usable and comes with a forged and galvanised safety catch that locks into the tip of the hook, thereby providing excellent protection against lateral shifts. The safety catch with a latch, the safety pin and the stainless spring are available as a spare parts set for each hook and easy and quick to replace by a competent person.