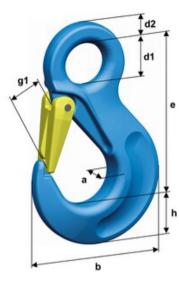

Safety factor: 4:1 Grade: 12

| Part Code  | Code     | WLL<br>ton | LC<br>kN | a<br>mm | b<br>mm | d1<br>mm | d2<br>mm | e<br>mm | g1<br>mm | h<br>mm | Weight<br>kg | Delivery time |
|------------|----------|------------|----------|---------|---------|----------|----------|---------|----------|---------|--------------|---------------|
| SALKA128P  | HSWP 7/8 | 3          | 60       | 19      | 88      | 25       | 11       | 106     | 26       | 27      | 0.65         | 0             |
| SALKA1210P | HSWP 10  | 5          | 100      | 26      | 108     | 34       | 16       | 131     | 31       | 33      | 1.29         | -             |
| SALKA1213P | HSWP 13  | 8          | 160      | 33      | 132     | 43       | 19       | 164     | 39       | 43      | 2.43         | -             |