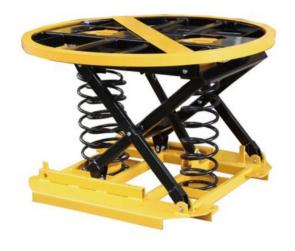

## **Product information**

The ergonomic lift table is a safe and easy-to-use solution for manual loading and unloading in industry. The table features a scissor mechanism and compression springs for a smooth and automatically adjustable working height.

The lift table level rises slowly when unloading and lowers when placing a load on the table. This maintains the optimum working height throughout the process, improving ergonomics and reducing stress on the operator.

Empty and full pallets can be easily removed from the table by forklift. Shock absorbers prevent the load from swaying and ensure safe loading. The lift table can also be moved with the help of a forklift.

The lift table includes three compression springs. The springs are selected to match the weight and height of the fully loaded pallet. The springs are available in a wide range of weight and height combinations. The capacity of the lifting table depends on the springs selected and the size of the pallet placed on the table

## Features:

- spring-loaded lifting mechanism that maintains an optimal working height
- reversible level, for improved usability
- designed for manual loading and unloading
- controlled level rise and lowering depending on the load being added or removed
- includes three different strengths of compression spring

Material: Steel

Finish: painted, yellow

| Part code | Capacity | Platform max. height | Platform min. height | Turn table | Weight | Delivery time |
|-----------|----------|----------------------|----------------------|------------|--------|---------------|
|           | kg       | mm                   | mm                   | mm         | kg     | days          |
| NOSP2000L | 200-2000 | 720                  | 250                  | 1,100      | 168    | 1             |