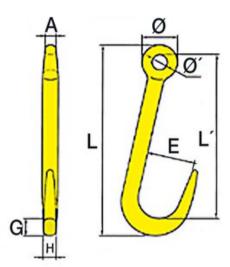

Ask more about our sales.

Material: Steel

Marking: According to standard, CE-marked Temperature range: -40°C up to +200°C

**Finish:** Painted, Yellow **Standard:** EN 1677-2

Safety factor: 4:1

Grade: 8

| Part code  | WLL<br>ton | A mm | E<br>mm | G<br>mm | H<br>mm | L<br>mm | Ø<br>mm | Ľ     | Ø' | Weight<br>kg | Delivery time<br>days |
|------------|------------|------|---------|---------|---------|---------|---------|-------|----|--------------|-----------------------|
| HKOUKKU2,5 | 2.5        | 16.8 | 74.5    | 27      | 20      | 302     | 55      | 256.5 | 24 | 1.57         | 1                     |

## Blueprint