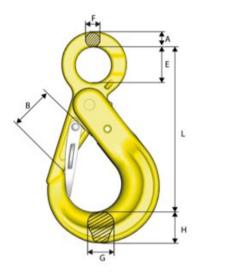

Warning: Not to be heat treated.

Safety factor: 4:1 Grade: 10

| Part code     | Code         | WLL<br>ton | A mm | B mm | E<br>mm | F<br>mm | G<br>mm | H<br>mm | L<br>mm | Weight<br>kg | Delivery time<br>days |
|---------------|--------------|------------|------|------|---------|---------|---------|---------|---------|--------------|-----------------------|
| VAKA1013BKD   | BKD-13-10    | 6.8        | 20   | 44   | 44      | 16      | 30      | 40      | 207     | 3.2          | 14                    |
| VAKA1016BKD   | BKD-16-10    | 10.3       | 26   | 48   | 56      | 20      | 37      | 50      | 254     | 5.8          | 14                    |
| VAKA101820BKD | BKD-18/20-10 | 16         | 30   | 52   | 60      | 22      | 46      | 62      | 289     | 9.1          | 14                    |
| VAKA1026BKD   | BKD-26-10 OS | 27.3       | 35   | 72   | 80      | 25      | 54      | 68      | 342     | 16.8         | 14                    |

## Blueprint