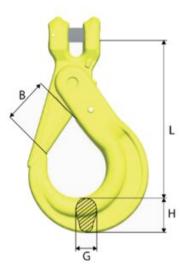

Finish: Painted.
Standard: EN 1677

Warning: Not to be heat treated

Safety factor: 4:1 Grade: 10

| Part code    | Code      | WLL<br>ton | B mm | G<br>mm | H<br>mm | L<br>mm | Weight<br>kg | Delivery time<br>days |
|--------------|-----------|------------|------|---------|---------|---------|--------------|-----------------------|
| VAKAH1006BKG | BKG-6-10  | 1.5        | 29   | 15      | 21      | 91      | 0.5          | 14                    |
| VAKAH1008BKG | BKG- 8-10 | 2.6        | 37   | 17      | 26      | 121     | 0.9          | 14                    |
| VAKAH1010BKG | BKG-10-10 | 4          | 45   | 21      | 31      | 144     | 1.5          | 14                    |
| VAKAH1013BKG | BKG-13-10 | 6.8        | 55   | 30      | 40      | 180     | 3            | 14                    |
| VAKAH1016BKG | BKG-16-10 | 10.3       | 62   | 37      | 50      | 219     | 5.5          | 14                    |

## Blueprint