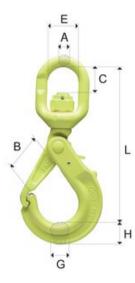

**Finish:** Painted. **Standard:** EN 1677

Warning: Not to be heat treated.

Safety factor: 4:1 Grade: 10

| Part code    | Code       | WLL<br>ton | A mm | B mm | C mm | E<br>mm | G<br>mm | H<br>mm | L<br>mm | Weight<br>kg | Delivery time<br>days |
|--------------|------------|------------|------|------|------|---------|---------|---------|---------|--------------|-----------------------|
| VAKAL1078LBK | LBK-7/8-10 | 2.6        | 12   | 37   | 27   | 38      | 20      | 22      | 177     | 1.1          | 14                    |
| VAKAL1010LBK | LBK-10-10  | 4          | 15   | 47   | 37   | 44      | 22      | 29      | 214     | 1.8          | 14                    |
| VAKAL1013LBK | LBK-13-10  | 6.8        | 19   | 53   | 45   | 48      | 29      | 38      | 262     | 3.5          | 14                    |
| VAKAL1016LBK | LBK-16-10  | 10.3       | 25   | 68   | 66   | 61      | 30      | 45      | 324     | 5.9          | 14                    |

## Blueprint